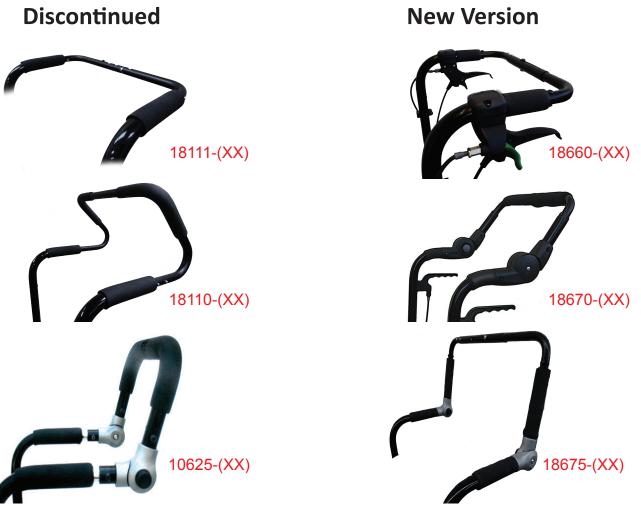

Effective Date: Updated: 02/01/2015 02/08/2016

*RE:* on-chair P/Ns: XXX-30513, XXX-30526, XXX-30527(36), and off-chair as replacement parts P/Ns: 18110-10 thru 18110-20, 18111-10 thru 18111-20, and 10625-14 thru 18, have been discontinued, effective immediately. Orders will be filled for existing quotes as supplies last.

## Source:

After analyzing feedback from customers and evaluating market trends, Freedom Designs has executed product design changes regarding the Stroller Handle Extensions options offered on ALL Freedom Designs wheelchair frames.

## UPDATE: Supplies of the discontinued styles of Stroller & Handle Extensions have been exhausted effective 2/1/2016. ALL Future orders will be filled using the current designs.

Supporting Images: